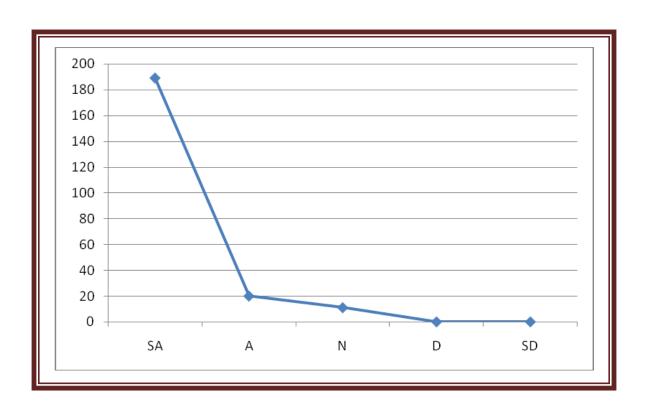

| Total | SA  | A  | N  | D | SD |
|-------|-----|----|----|---|----|
|       | 189 | 20 | 11 | 0 | 0  |

## Office Staff Feedback Analysis

Conclusion: Most of the criteria have been satisfactory. Several aspects like distribution of work among the support staff and proper placement and allotment of work needs to be improved upon. More effort should be given on making clear to each of the employees their roles and responsibilities.